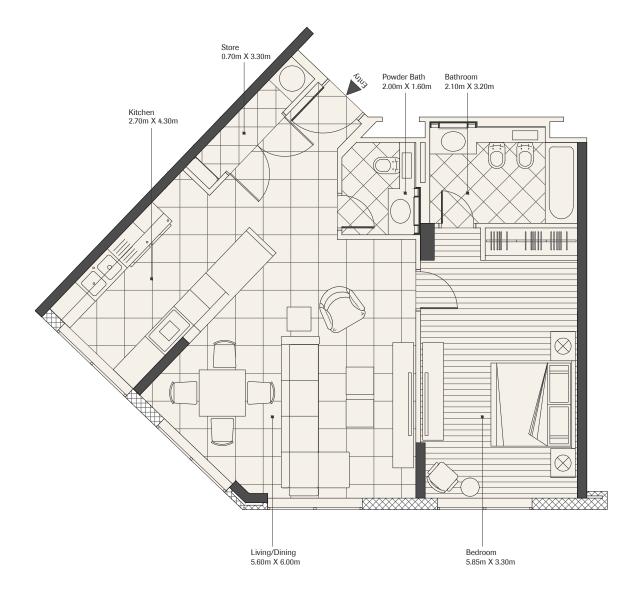

| Bedroom   | 1            |
|-----------|--------------|
| Apartment | Туре А       |
| Level     | 1-14         |
| Area      | ~818.00 sqft |