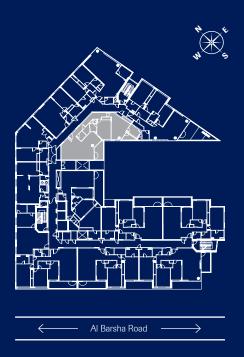

### DISCLAIMER

Bedroom 2

Apartment Type A

Level 1-14

Area ~1539.00 sqft

### DISCLAIMER

Bedroom 2

Apartment Type B

Level 1-14

Area ~1507.00 sqft

### DISCLAIMER

Bedroom 2

Apartment Type C

Level 1-14

Area ~1539.00 sqft

### DISCLAIMER

Bedroom 2

Apartment Type D

Level 1-14

Area ~1528.00 sqft