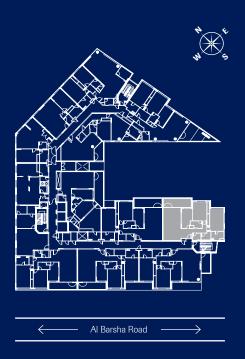

| Bedroom   | 1            |
|-----------|--------------|
| Apartment | Туре А       |
| Level     | 1-14         |
| Area      | ~818.00 sqft |