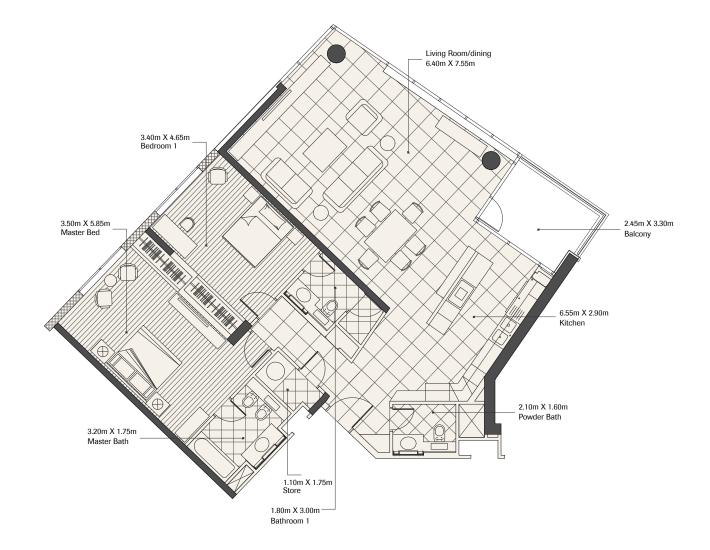

### DISCLAIMER

| 2             |
|---------------|
| Type E        |
| 1-14          |
| ~1464.00 sqft |
|               |

### DISCLAIMER

| Bedroom   | 2              |
|-----------|----------------|
| Apartment | Type F         |
| Level     | 1-14           |
| Area      | ~ 1636.00 sqft |

### DISCLAIMER

| Bedroom   | 2             |
|-----------|---------------|
| Apartment | Type G        |
| Level     | 1-14          |
| Area      | ~1539.00 sqft |

### DISCLAIMER

| Bedroom   | 2             |
|-----------|---------------|
| Apartment | Туре Н        |
| Level     | 1-14          |
| Area      | ~1527.00 sqft |

### DISCLAIMER

| Bedroom   | 2              |
|-----------|----------------|
| Apartment | Type J         |
| Level     | 1-14           |
| Area      | ~ 1776.00 sqft |

### DISCLAIMER

| Bedroom   | 2              |
|-----------|----------------|
| Apartment | Type K         |
| Level     | 1-14           |
| Area      | ~ 1776.00 sqft |

### DISCLAIMER

| Bedroom   | 2              |
|-----------|----------------|
| Apartment | Type L         |
| Level     | 1-14           |
| Area      | ~ 1657.00 sqft |