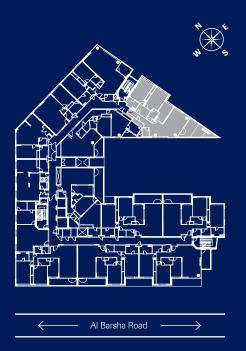

---------------|
| Type E        |
| 1-14          |
| ~1464.00 sqft |
|               |





### DISCLAIMER





| Bedroom   | 2              |
|-----------|----------------|
| Apartment | Type F         |
| Level     | 1-14           |
| Area      | ~ 1636.00 sqft |





### DISCLAIMER





| Bedroom   | 2             |
|-----------|---------------|
| Apartment | Type G        |
| Level     | 1-14          |
| Area      | ~1539.00 sqft |





### DISCLAIMER





| Bedroom   | 2             |
|-----------|---------------|
| Apartment | Туре Н        |
| Level     | 1-14          |
| Area      | ~1527.00 sqft |





### DISCLAIMER





| Bedroom   | 2              |
|-----------|----------------|
| Apartment | Type J         |
| Level     | 1-14           |
| Area      | ~ 1776.00 sqft |





### DISCLAIMER





| Bedroom   | 2              |
|-----------|----------------|
| Apartment | Type K         |
| Level     | 1-14           |
| Area      | ~ 1776.00 sqft |





### DISCLAIMER





| Bedroom   | 2              |
|-----------|----------------|
| Apartment | Type L         |
| Level     | 1-14           |
| Area      | ~ 1657.00 sqft |





### DISCLAIMER