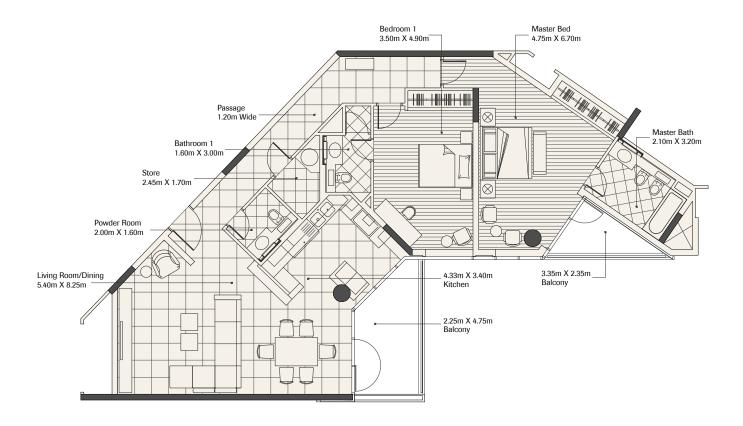

### DISCLAIMER

Bedroom 2

Apartment Type A

Level 1-14

Area ~1539.00 sqft

### DISCLAIMER

Bedroom 2

Apartment Type B

Level 1-14

Area ~1507.00 sqft

### DISCLAIMER

Bedroom 2

Apartment Type C

Level 1-14

Area ~1539.00 sqft

### DISCLAIMER

Bedroom 2

Apartment Type D

Level 1-14

Area ~1528.00 sqft