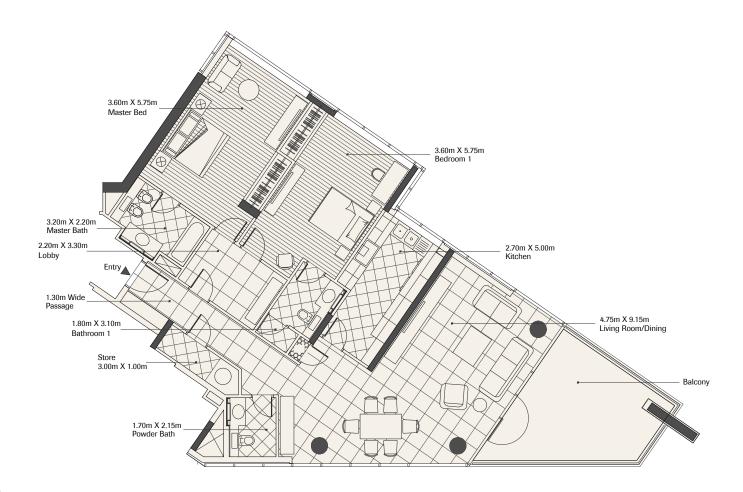

### DISCLAIMER

| Bedroom   | 2              |
|-----------|----------------|
| Apartment | Type K         |
| Level     | 1-14           |
| Area      | ~ 1776.00 sqft |