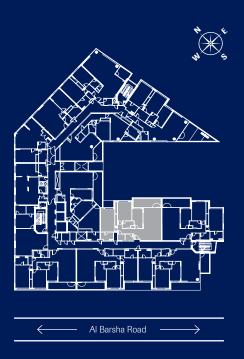

### DISCLAIMER

Bedroom 2

Apartment Type A

Level 1-14

Area ~1539.00 sqft

### DISCLAIMER

Bedroom 2

Apartment Type B

Level 1-14

Area ~1507.00 sqft

### DISCLAIMER

Bedroom 2

Apartment Type C

Level 1-14

Area ~1539.00 sqft

### DISCLAIMER

Bedroom 2

Apartment Type D

Level 1-14

Area ~1528.00 sqft