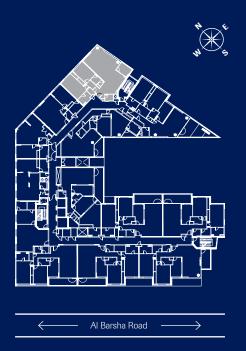

### DISCLAIMER

| 2             |
|---------------|
| Type E        |
| 1-14          |
| ~1464.00 sqft |
|               |

### DISCLAIMER

| Bedroom   | 2              |
|-----------|----------------|
| Apartment | Type F         |
| Level     | 1-14           |
| Area      | ~ 1636.00 sqft |

### DISCLAIMER

| Bedroom   | 2             |
|-----------|---------------|
| Apartment | Type G        |
| Level     | 1-14          |
| Area      | ~1539.00 sqft |

### DISCLAIMER

| Bedroom   | 2             |
|-----------|---------------|
| Apartment | Туре Н        |
| Level     | 1-14          |
| Area      | ~1527.00 sqft |

### DISCLAIMER

| Bedroom   | 2              |
|-----------|----------------|
| Apartment | Type J         |
| Level     | 1-14           |
| Area      | ~ 1776.00 sqft |

### DISCLAIMER

| Bedroom   | 2              |
|-----------|----------------|
| Apartment | Type K         |
| Level     | 1-14           |
| Area      | ~ 1776.00 sqft |

### DISCLAIMER

| Bedroom   | 2              |
|-----------|----------------|
| Apartment | Type L         |
| Level     | 1-14           |
| Area      | ~ 1657.00 sqft |