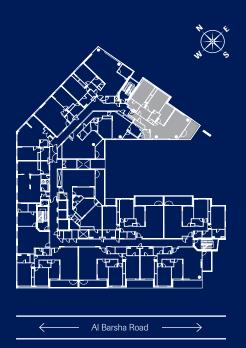

artment | Type F         |
| Level     | 1-14           |
| Area      | ~ 1636.00 sqft |





### DISCLAIMER





| Bedroom   | 2             |
|-----------|---------------|
| Apartment | Type G        |
| Level     | 1-14          |
| Area      | ~1539.00 sqft |





### DISCLAIMER





| Bedroom   | 2             |
|-----------|---------------|
| Apartment | Туре Н        |
| Level     | 1-14          |
| Area      | ~1527.00 sqft |





### DISCLAIMER





| Bedroom   | 2              |
|-----------|----------------|
| Apartment | Type J         |
| Level     | 1-14           |
| Area      | ~ 1776.00 sqft |





### DISCLAIMER





| Bedroom   | 2              |
|-----------|----------------|
| Apartment | Type K         |
| Level     | 1-14           |
| Area      | ~ 1776.00 sqft |





### DISCLAIMER





| Bedroom   | 2              |
|-----------|----------------|
| Apartment | Type L         |
| Level     | 1-14           |
| Area      | ~ 1657.00 sqft |





### DISCLAIMER