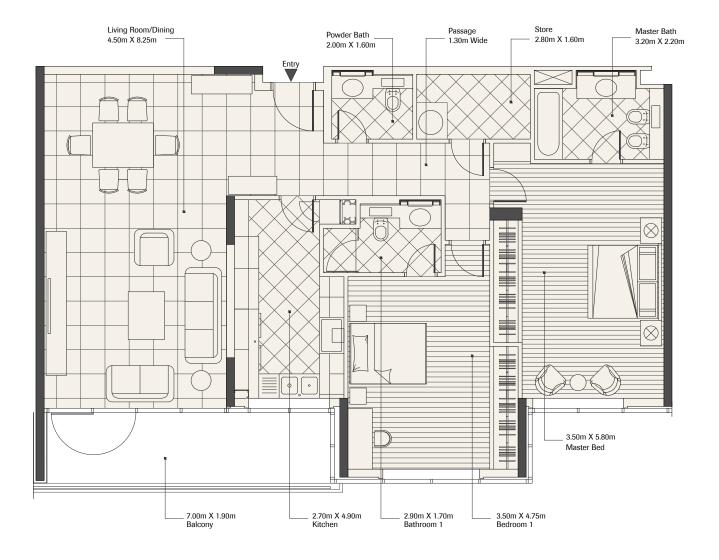

| Bedroom   | 1            |
|-----------|--------------|
| Apartment | Туре А       |
| Level     | 1-14         |
| Area      | ~818.00 sqft |

### DISCLAIMER

| Bedroom   | 1            |
|-----------|--------------|
| Apartment | Туре В       |
| Level     | 1-14         |
| Area      | ~807.00 sqft |

### DISCLAIMER

| Bedroom   | 1            |
|-----------|--------------|
| Apartment | Type C       |
| Level     | 1-14         |
| Area      | ~829.00 sqft |

### DISCLAIMER

| Bedroom   | 1            |
|-----------|--------------|
| Apartment | Type D       |
| Level     | 1-14         |
| Area      | ~829.00 sqft |
|           |              |