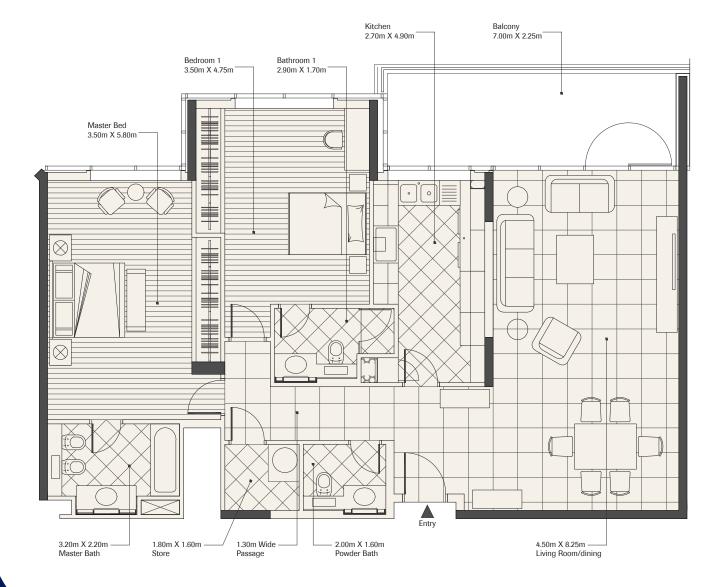

### DISCLAIMER

Bedroom 2

Apartment Type A

Level 1-14

Area ~1539.00 sqft

### DISCLAIMER

Bedroom 2

Apartment Type B

Level 1-14

Area ~1507.00 sqft

### DISCLAIMER

Bedroom 2

Apartment Type C

Level 1-14

Area ~1539.00 sqft

### DISCLAIMER

Bedroom 2

Apartment Type D

Level 1-14

Area ~1528.00 sqft