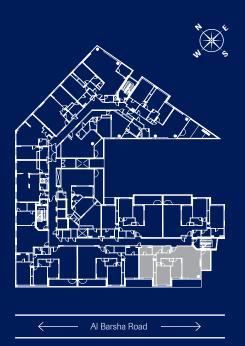

-|
| Apartment | Туре А       |
| Level     | 1-14         |
| Area      | ~818.00 sqft |





### DISCLAIMER





| Bedroom   | 1            |
|-----------|--------------|
| Apartment | Туре В       |
| Level     | 1-14         |
| Area      | ~807.00 sqft |





### DISCLAIMER





| Bedroom   | 1            |
|-----------|--------------|
| Apartment | Type C       |
| Level     | 1-14         |
| Area      | ~829.00 sqft |





### DISCLAIMER





| Bedroom   | 1            |
|-----------|--------------|
| Apartment | Type D       |
| Level     | 1-14         |
| Area      | ~829.00 sqft |
|           |              |





### DISCLAIMER





Bedroom 2

Apartment Type A

Level 1-14

Area ~1539.00 sqft





### DISCLAIMER





Bedroom 2

Apartment Type B

Level 1-14

Area ~1507.00 sqft





### DISCLAIMER





Bedroom 2

Apartment Type C

Level 1-14

Area ~1539.00 sqft





### DISCLAIMER





Bedroom 2

Apartment Type D

Level 1-14

Area ~1528.00 sqft





### DISCLAIMER





| 2             |
|---------------|
| Type E        |
| 1-14          |
| ~1464.00 sqft |
|               |





### DISCLAIMER





| Bedroom   | 2              |
|-----------|----------------|
| Apartment | Type F         |
| Level     | 1-14           |
| Area      | ~ 1636.00 sqft |





### DISCLAIMER





| Bedroom   | 2             |
|-----------|---------------|
| Apartment | Type G        |
| Level     | 1-14          |
| Area      | ~1539.00 sqft |





### DISCLAIMER





| Bedroom   | 2             |
|-----------|---------------|
| Apartment | Туре Н        |
| Level     | 1-14