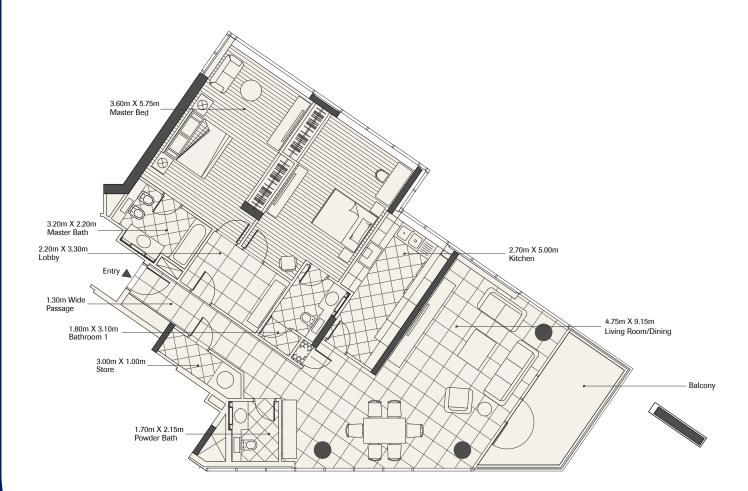

### DISCLAIMER

| Bedroom   | 2              |
|-----------|----------------|
| Apartment | Type J         |
| Level     | 1-14           |
| Area      | ~ 1776.00 sqft |

### DISCLAIMER

| Bedroom   | 2              |
|-----------|----------------|
| Apartment | Type K         |
| Level     | 1-14           |
| Area      | ~ 1776.00 sqft |