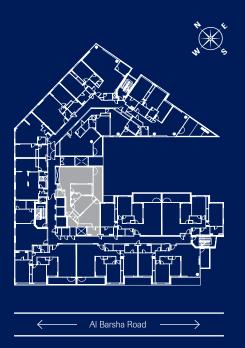

### DISCLAIMER

| Bedroom   | 2              |
|-----------|----------------|
| Apartment | Type F         |
| Level     | 1-14           |
| Area      | ~ 1636.00 sqft |