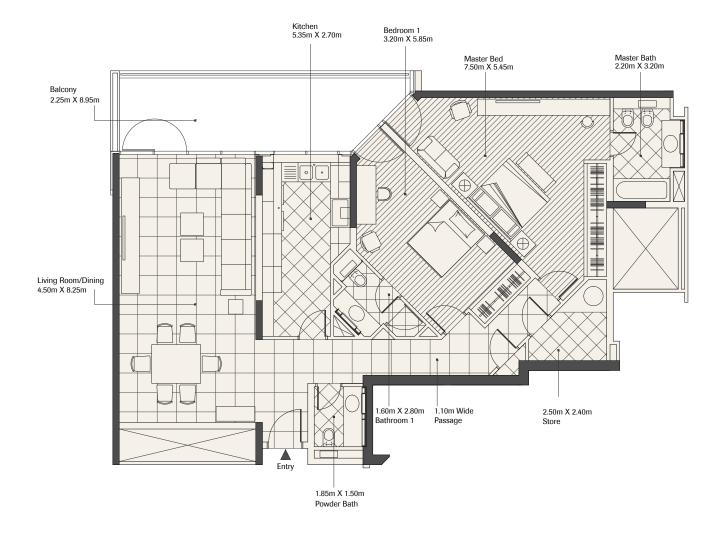

### DISCLAIMER

| Bedroom   | 2              |
|-----------|----------------|
| Apartment | Type F         |
| Level     | 1-14           |
| Area      | ~ 1636.00 sqft |