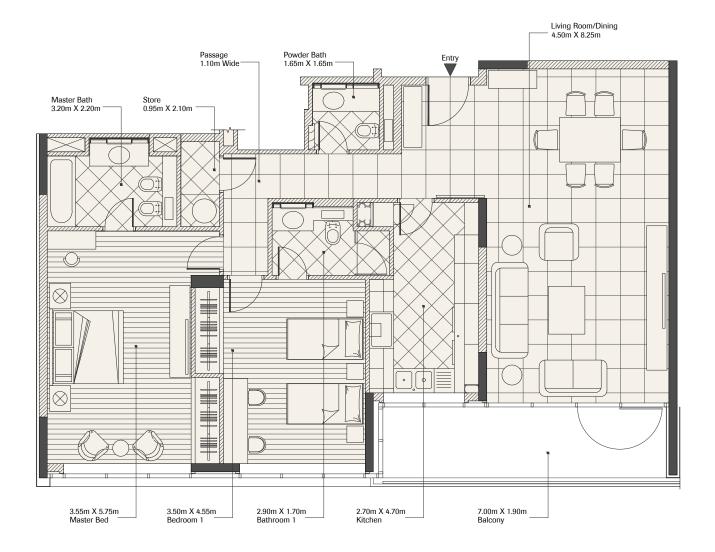

|
|-----------|--------------|
| Apartment | Type C       |
| Level     | 1-14         |
| Area      | ~829.00 sqft |





### DISCLAIMER





| Bedroom   | 1            |
|-----------|--------------|
| Apartment | Type D       |
| Level     | 1-14         |
| Area      | ~829.00 sqft |
|           |              |





### DISCLAIMER





Bedroom 2

Apartment Type A

Level 1-14

Area ~1539.00 sqft





### DISCLAIMER





Bedroom 2

Apartment Type B

Level 1-14

Area ~1507.00 sqft





### DISCLAIMER





Bedroom 2

Apartment Type C

Level 1-14

Area ~1539.00 sqft





### DISCLAIMER





Bedroom 2

Apartment Type D

Level 1-14

Area ~1528.00 sqft





### DISCLAIMER





| 2             |
|---------------|
| Type E        |
| 1-14          |
| ~1464.00 sqft |
|               |





### DISCLAIMER





| Bedroom   | 2              |
|-----------|----------------|
| Apartment | Type F         |
| Level     | 1-14           |
| Area      | ~ 1636.00 sqft |





### DISCLAIMER





| Bedroom   | 2             |
|-----------|---------------|
| Apartment | Type G        |
| Level     | 1-14          |
| Area      | ~1539.00 sqft |





### DISCLAIMER





| Bedroom   | 2             |
|-----------|---------------|
| Apartment | Туре Н        |
| Level     | 1-14          |
| Area      | ~1527.00 sqft |





### DISCLAIMER





| Bedroom   | 2              |
|-----------|----------------|
| Apartment | Type J         |
| Level     | 1-14           |
| Area      | ~ 1776.00 sqft |





### DISCLAIMER





| Bedroom   | 2              |
|-----------|----------------|
| Apar