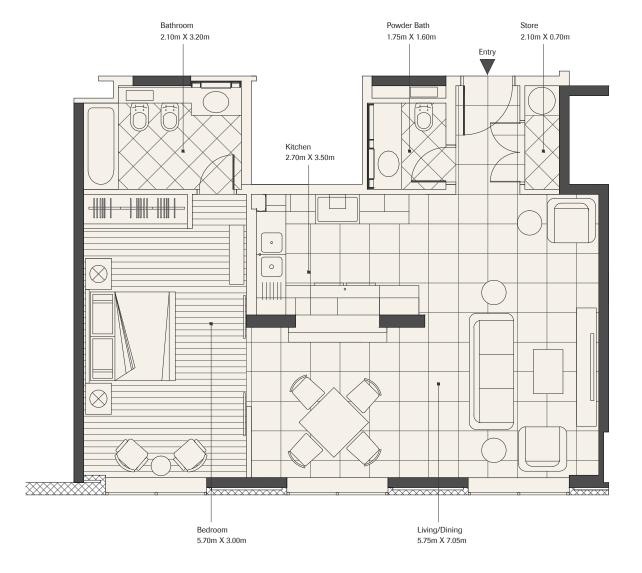

### DISCLAIMER

Bedroom 2

Apartment Type A

Level 1-14

Area ~1539.00 sqft

### DISCLAIMER

Bedroom 2

Apartment Type B

Level 1-14

Area ~1507.00 sqft

### DISCLAIMER

Bedroom 2

Apartment Type C

Level 1-14

Area ~1539.00 sqft

### DISCLAIMER

Bedroom 2

Apartment Type D

Level 1-14

Area ~1528.00 sqft

### DISCLAIMER

| 2             |
|---------------|
| Type E        |
| 1-14          |
| ~1464.00 sqft |
|               |

### DISCLAIMER

| Bedroom   | 2              |
|-----------|----------------|
| Apartment | Type F         |
| Level     | 1-14           |
| Area      | ~ 1636.00 sqft |

### DISCLAIMER

| Bedroom   | 2             |
|-----------|---------------|
| Apartment | Type G        |
| Level     | 1-14          |
| Area      | ~1539.00 sqft |

### DISCLAIMER

| Bedroom   | 2             |
|-----------|---------------|
| Apartment | Туре Н        |
| Level     | 1-14          |
| Area      | ~1527.00 sqft |

### DISCLAIMER

| Bedroom   | 2              |
|-----------|----------------|
| Apartment | Type J         |
| Level     | 1-14           |
| Area      | ~ 1776.00 sqft |

### DISCLAIMER

| Bedroom   | 2              |
|-----------|----------------|
| Apartment | Type K         |
| Level     | 1-14           |
| Area      | ~ 1776.00 sqft |

### DISCLAIMER

| Bedroom   | 2              |
|-----------|----------------|
| Apartment | Type L         |
| Level     | 1-14           |
| Area      | ~ 1657.00 sqft |