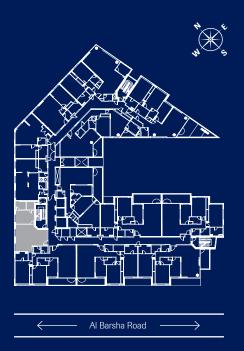

| Bedroom   | 1            |
|-----------|--------------|
| Apartment | Туре А       |
| Level     | 1-14         |
| Area      | ~818.00 sqft |

### DISCLAIMER

| Bedroom   | 1            |
|-----------|--------------|
| Apartment | Туре В       |
| Level     | 1-14         |
| Area      | ~807.00 sqft |

### DISCLAIMER

| Bedroom   | 1            |
|-----------|--------------|
| Apartment | Type C       |
| Level     | 1-14         |
| Area      | ~829.00 sqft |

### DISCLAIMER

| Bedroom   | 1            |
|-----------|--------------|
| Apartment | Type D       |
| Level     | 1-14         |
| Area      | ~829.00 sqft |
|           |              |