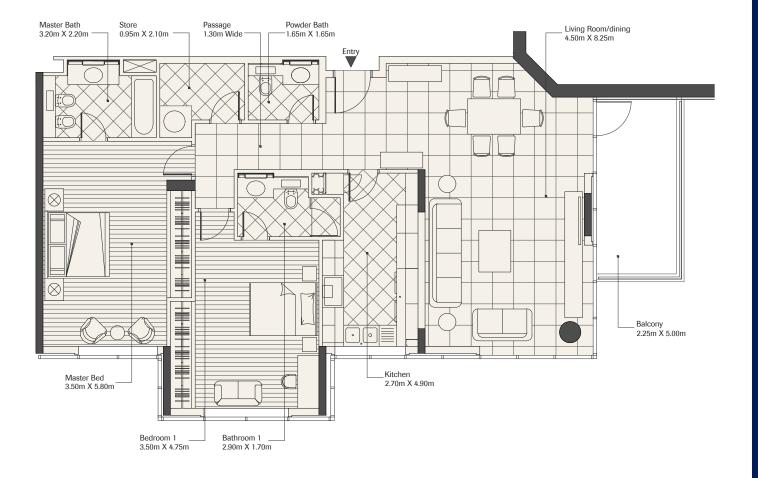

| Apartment | Туре А       |
| Level     | 1-14         |
| Area      | ~818.00 sqft |





### DISCLAIMER





| Bedroom   | 1            |
|-----------|--------------|
| Apartment | Туре В       |
| Level     | 1-14         |
| Area      | ~807.00 sqft |





### DISCLAIMER





| Bedroom   | 1            |
|-----------|--------------|
| Apartment | Type C       |
| Level     | 1-14         |
| Area      | ~829.00 sqft |





### DISCLAIMER





| Bedroom   | 1            |
|-----------|--------------|
| Apartment | Type D       |
| Level     | 1-14         |
| Area      | ~829.00 sqft |
|           |              |





### DISCLAIMER





Bedroom 2

Apartment Type A

Level 1-14

Area ~1539.00 sqft





### DISCLAIMER





Bedroom 2

Apartment Type B

Level 1-14

Area ~1507.00 sqft





### DISCLAIMER





Bedroom 2

Apartment Type C

Level 1-14

Area ~1539.00 sqft





### DISCLAIMER





Bedroom 2

Apartment Type D

Level 1-14

Area ~1528.00 sqft





### DISCLAIMER





| 2             |
|---------------|
| Type E        |
| 1-14          |
| ~1464.00 sqft |
|               |





### DISCLAIMER





| Bedroom   | 2              |
|-----------|----------------|
| Apartment | Type F         |
| Level     | 1-14           |
| Area      | ~ 1636.00 sqft |





### DISCLAIMER





| Bedroom   | 2             |
|-----------|---------------|
| Apartment | Type G        |
| Level     | 1-14          |
| Area      | ~1539.00 sqft |





### DISCLAIMER





| Bedroom   | 2             |
|-----------|---------------|
| Apartment | Туре Н        |
| Level     | 1-14          |