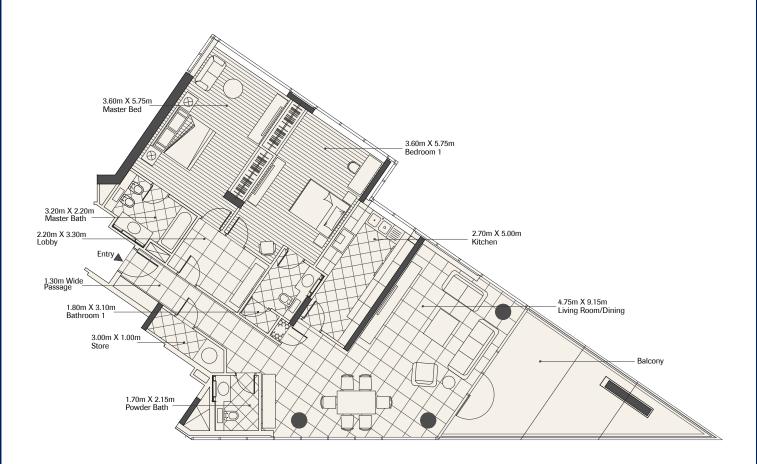

### DISCLAIMER

| Bedroom   | 2              |
|-----------|----------------|
| Apartment | Type J         |
| Level     | 1-14           |
| Area      | ~ 1776.00 sqft |