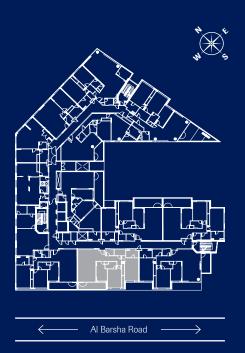

| Bedroom   | 1            |
|-----------|--------------|
| Apartment | Туре А       |
| Level     | 1-14         |
| Area      | ~818.00 sqft |

### DISCLAIMER

| Bedroom   | 1            |
|-----------|--------------|
| Apartment | Туре В       |
| Level     | 1-14         |
| Area      | ~807.00 sqft |

### DISCLAIMER

| Bedroom   | 1            |
|-----------|--------------|
| Apartment | Type C       |
| Level     | 1-14         |
| Area      | ~829.00 sqft |

### DISCLAIMER

| Bedroom   | 1            |
|-----------|--------------|
| Apartment | Type D       |
| Level     | 1-14         |
| Area      | ~829.00 sqft |
|           |              |