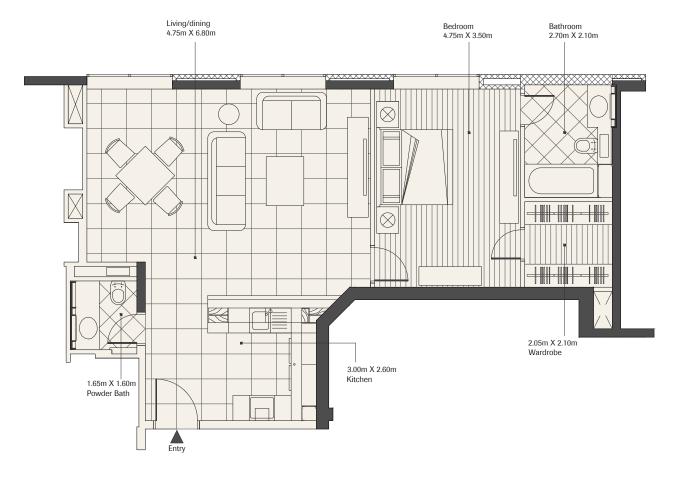

| Bedroom   | 1            |
|-----------|--------------|
| Apartment | Туре А       |
| Level     | 1-14         |
| Area      | ~818.00 sqft |

### DISCLAIMER

| Bedroom   | 1            |
|-----------|--------------|
| Apartment | Туре В       |
| Level     | 1-14         |
| Area      | ~807.00 sqft |

### DISCLAIMER

| Bedroom   | 1            |
|-----------|--------------|
| Apartment | Type C       |
| Level     | 1-14         |
| Area      | ~829.00 sqft |

### DISCLAIMER

| Bedroom   | 1            |
|-----------|--------------|
| Apartment | Type D       |
| Level     | 1-14         |
| Area      | ~829.00 sqft |
|           |              |