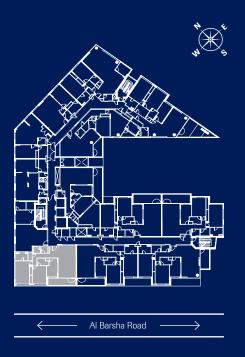

|
|-----------|--------------|
| Apartment | Type C       |
| Level     | 1-14         |
| Area      | ~829.00 sqft |





### DISCLAIMER





| Bedroom   | 1            |
|-----------|--------------|
| Apartment | Type D       |
| Level     | 1-14         |
| Area      | ~829.00 sqft |
|           |              |





### DISCLAIMER





Bedroom 2

Apartment Type A

Level 1-14

Area ~1539.00 sqft





### DISCLAIMER





Bedroom 2

Apartment Type B

Level 1-14

Area ~1507.00 sqft





### DISCLAIMER





Bedroom 2

Apartment Type C

Level 1-14

Area ~1539.00 sqft





### DISCLAIMER





Bedroom 2

Apartment Type D

Level 1-14

Area ~1528.00 sqft





### DISCLAIMER





| 2             |
|---------------|
| Type E        |
| 1-14          |
| ~1464.00 sqft |
|               |





### DISCLAIMER





| Bedroom   | 2              |
|-----------|----------------|
| Apartment | Type F         |
| Level     | 1-14           |
| Area      | ~ 1636.00 sqft |





### DISCLAIMER





| Bedroom   | 2             |
|-----------|---------------|
| Apartment | Type G        |
| Level     | 1-14          |
| Area      | ~1539.00 sqft |





### DISCLAIMER





| Bedroom   | 2             |
|-----------|---------------|
| Apartment | Туре Н        |
| Level     | 1-14          |
| Area      | ~1527.00 sqft |





### DISCLAIMER





| Bedroom   | 2              |
|-----------|----------------|
| Apartment | Type J         |
| Level     | 1-14           |
| Area      | ~ 1776.00 sqft |





### DISCLAIMER





| Bedroom   | 2              |
|-----------|----------------|
| Ap