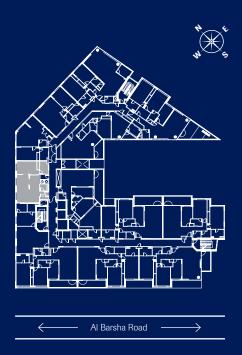

### DISCLAIMER

Bedroom 2

Apartment Type A

Level 1-14

Area ~1539.00 sqft

### DISCLAIMER

Bedroom 2

Apartment Type B

Level 1-14

Area ~1507.00 sqft

### DISCLAIMER

Bedroom 2

Apartment Type C

Level 1-14

Area ~1539.00 sqft

### DISCLAIMER

Bedroom 2

Apartment Type D

Level 1-14

Area ~1528.00 sqft

### DISCLAIMER

| 2             |
|---------------|
| Type E        |
| 1-14          |
| ~1464.00 sqft |
|               |

### DISCLAIMER

| Bedroom   | 2              |
|-----------|----------------|
| Apartment | Type F         |
| Level     | 1-14           |
| Area      | ~ 1636.00 sqft |

### DISCLAIMER

| Bedroom   | 2             |
|-----------|---------------|
| Apartment | Type G        |
| Level     | 1-14          |
| Area      | ~1539.00 sqft |

### DISCLAIMER

| Bedroom   | 2             |
|-----------|---------------|
| Apartment | Туре Н        |
| Level     | 1-14          |
| Area      | ~1527.00 sqft |

### DISCLAIMER

| Bedroom   | 2              |
|-----------|----------------|
| Apartment | Type J         |
| Level     | 1-14           |
| Area      | ~ 1776.00 sqft |

### DISCLAIMER

| Bedroom   | 2              |
|-----------|----------------|
| Apartment | Type K         |
| Level     | 1-14           |
| Area      | ~ 1776.00 sqft |

### DISCLAIMER

| Bedroom   | 2              |
|-----------|----------------|
| Apartment | Type L         |
| Level     | 1-14           |
| Area      | ~ 1657.00 sqft |