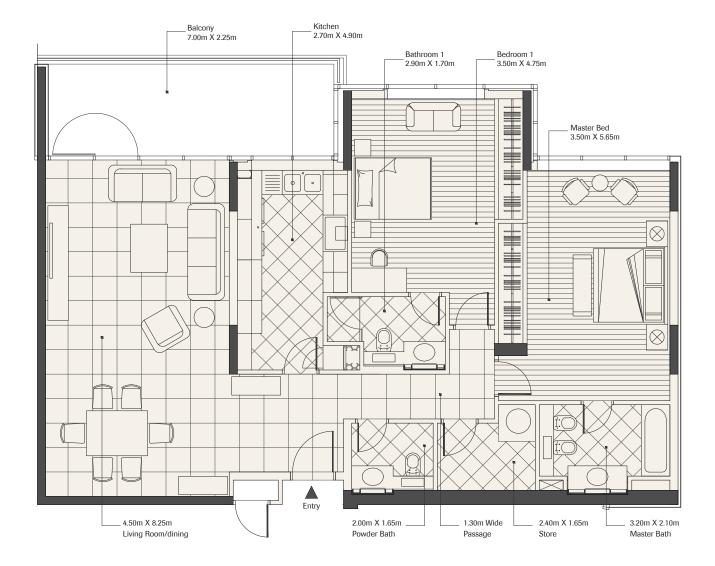

| Bedroom   | 1            |
|-----------|--------------|
| Apartment | Туре А       |
| Level     | 1-14         |
| Area      | ~818.00 sqft |