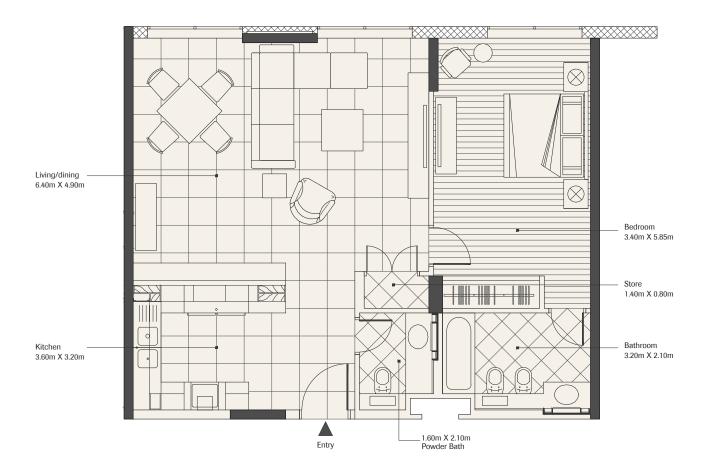

| Bedroom   | 1            |
|-----------|--------------|
| Apartment | Туре А       |
| Level     | 1-14         |
| Area      | ~818.00 sqft |





### DISCLAIMER





| Bedroom   | 1            |
|-----------|--------------|
| Apartment | Туре В       |
| Level     | 1-14         |
| Area      | ~807.00 sqft |





### DISCLAIMER





| Bedroom   | 1            |
|-----------|--------------|
| Apartment | Type C       |
| Level     | 1-14         |
| Area      | ~829.00 sqft |





### DISCLAIMER





| Bedroom   | 1            |
|-----------|--------------|
| Apartment | Type D       |
| Level     | 1-14         |
| Area      | ~829.00 sqft |
|           |              |





### DISCLAIMER





Bedroom 2

Apartment Type A

Level 1-14

Area ~1539.00 sqft





### DISCLAIMER





Bedroom 2

Apartment Type B

Level 1-14

Area ~1507.00 sqft





### DISCLAIMER





Bedroom 2

Apartment Type C

Level 1-14

Area ~1539.00 sqft





### DISCLAIMER





Bedroom 2

Apartment Type D

Level 1-14

Area ~1528.00 sqft





### DISCLAIMER





| 2             |
|---------------|
| Type E        |
| 1-14          |
| ~1464.00 sqft |
|               |





### DISCLAIMER





| Bedroom   | 2              |
|-----------|----------------|
| Apartment | Type F         |
| Level     | 1-14           |
| Area      | ~ 1636.00 sqft |





### DISCLAIMER





| Bedroom   | 2             |
|-----------|---------------|
| Apartment | Type G        |
| Level     | 1-14          |
| Are